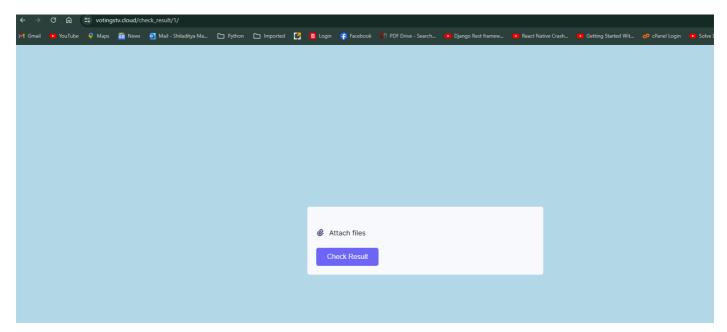

## Check Result: https://votingstv.cloud/check result/1/

Upload the csv here to check result.

Admin Panel: <a href="https://votingstv.cloud/admin/">https://votingstv.cloud/admin/</a>
To generate csv and start or stop campaigns.