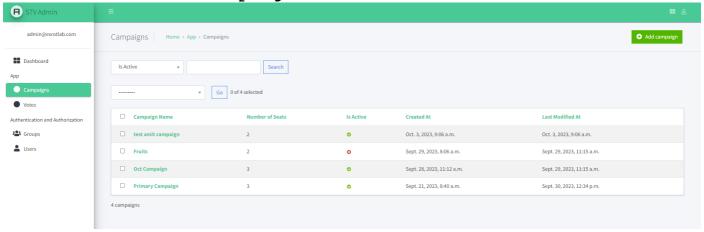

Username: admin@esrotlab.com

Password: test12345

Admin Panel Hone Screen

Click on the Campaigns to view all campaigns. If a camping shows is active in red cross mark that means its not running. You can click the campaigns name to view it.