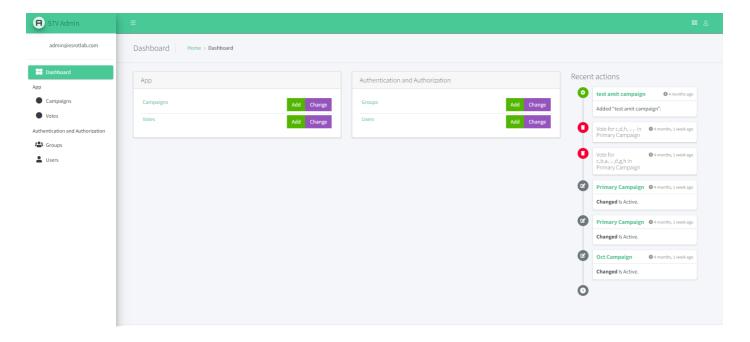

Username: admin@esrotlab.com

Password: test12345

Admin Panel Hone Screen

Click on the Campaigns to view all campaigns. If a camping shows is active in red cross mark that means its not running. You can click the campaigns name to view it.