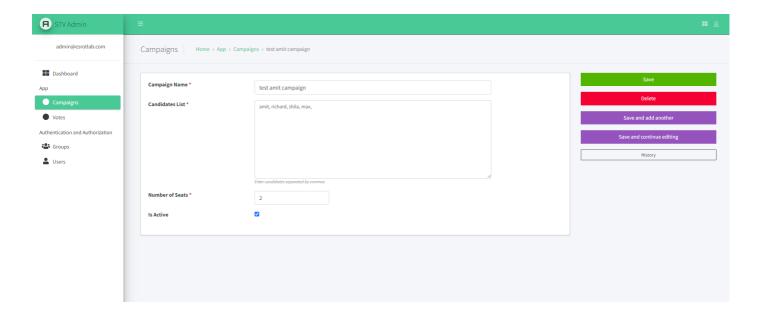

After clicking a name from the above this page will open. Make changes as required and if you uncheck the Is Active box then the campaign will be remove from the list.

Similarly Add Campaign will open a blank form.