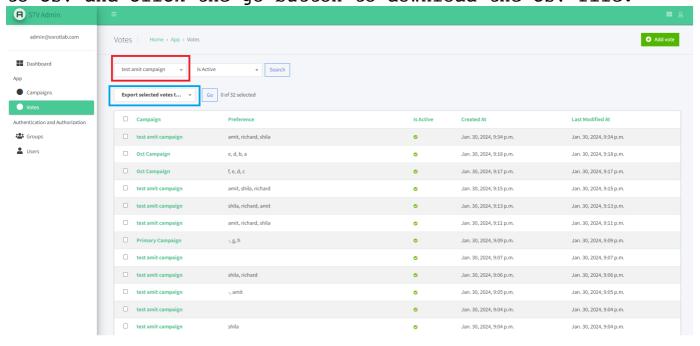

The Votes option will open this page below. In the "Red" marked section select the campaign name and click the search button. It will show all the casted votes for that campaign. Then from the "Blue" marked box select Export selected votes to csv and click the go button to download the csv file.