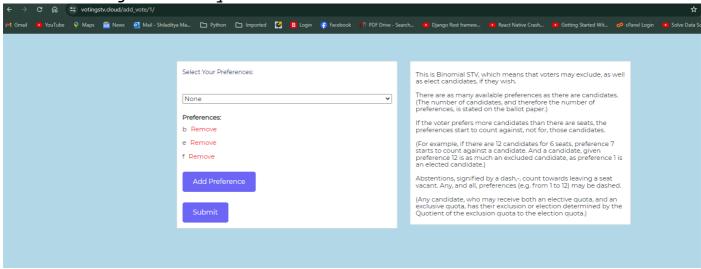

Select a choice from the drop-down and click "Add Preference" button to make choices. Finally Click "Submit" button to cast vote.