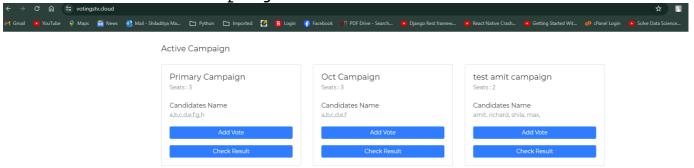

Home Screen: https://votingstv.cloud/

Shows the active campaigns list

Add Vote to a campaign: <a href="https://votingstv.cloud/add\_vote/1/">https://votingstv.cloud/add\_vote/1/</a>
For casting votes by voter